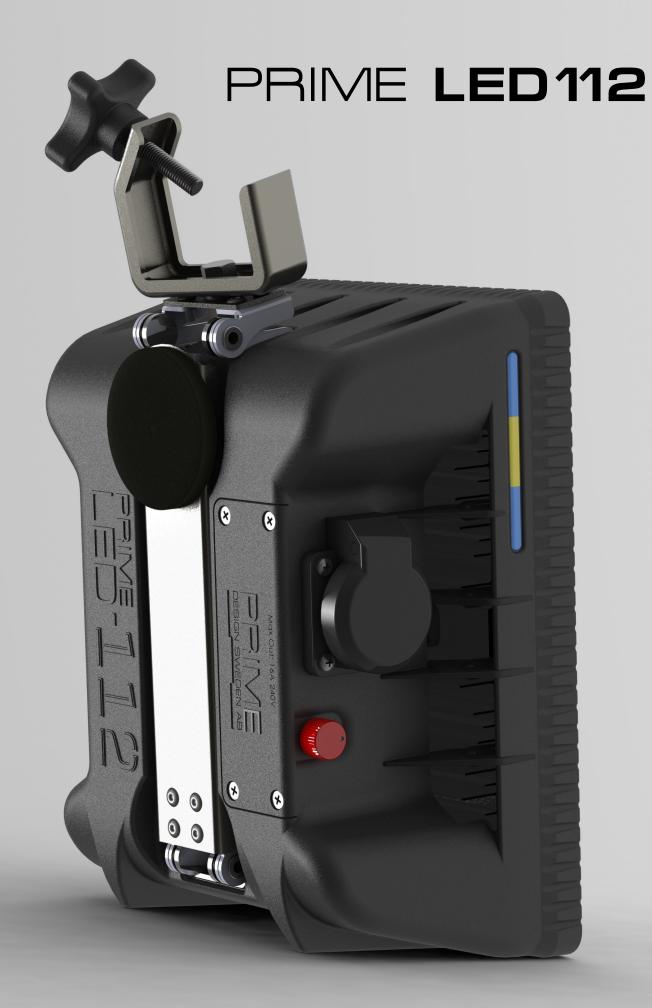

## **PRODUCT DESCRIPTION**

Prime LED 112 is a rugged LED floodlight designed for demanding industries like construction/rental and rescue/military. A great amount of attention has been spent on usability making this lamp one of the most flexible on the market in terms of attachment options.

16 000 Lumen output, 6000 Kelvin "Bright daylight" colour temperature Dimmable output between 20-100W,16A Schuko extension socket

IP67/IP54 (Unit: IP67, AC socket IP54), Beam angle: 90x90 degree

AC input: 110-230V, Attachment: Multi axis rotating C-clamp for vertical or horizontal pipes. Back stand support with super magnet.

3 meter power cable. 3.5 Kg. 22x13x12 cm

5 year warranty