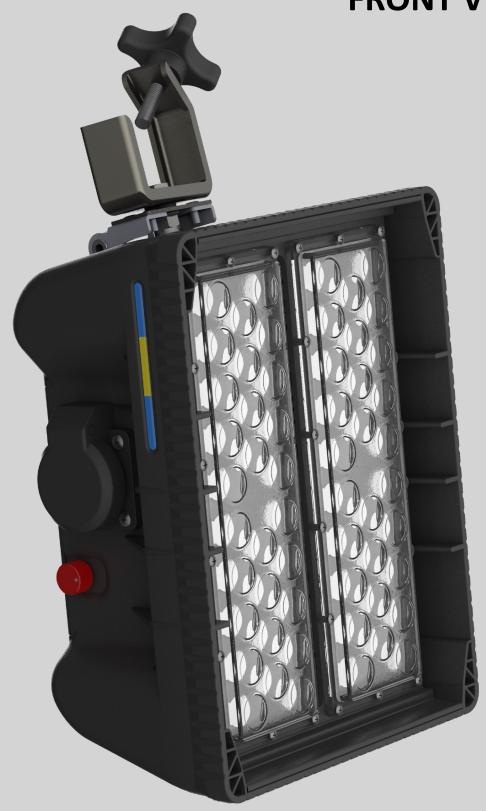

## **FRONT VIEW**

## **PRODUCT DESCRIPTION**

Prime LED 112 is a rugged LED floodlight designed for demanding industries like construction/rental and rescue/military. A great amount of attention has been spent on usability making this lamp one of the most flexible on the market in terms of attachment options.

16 000 Lumen output, 6000 Kelvin "Bright daylight" colour temperature Dimmable output between 20-100W,16A Schuko extension socket

IP67/IP54 (Unit: IP67, AC socket IP54), Beam angle: 90x90 degree

AC input: 110-230V, Attachment: Multi axis rotating C-clamp for vertical or horizontal pipes. Back stand support with super magnet.