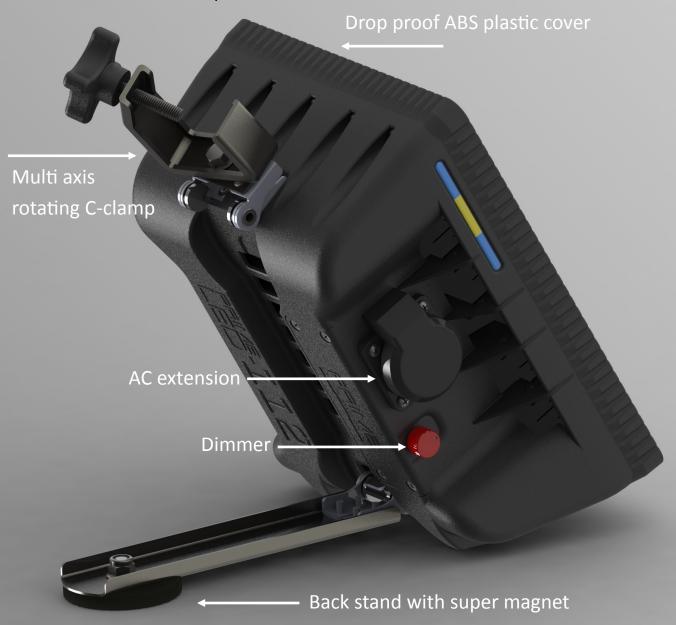

16 000 Lumen output, 6000 Kelvin "Bright daylight" colour temperature Dimmable output between 20-100W,16A Schuko extension socket

IP67/IP54 (Unit: IP67, AC socket IP54), Beam angle: 90x90 degree

AC input: 110-230V, Attachment: Multi axis rotating C-clamp for vertical or horizontal pipes. Back stand support with super magnet.

3 meter power cable. 3.5 Kg. 22x13x12 cm

5 year warranty