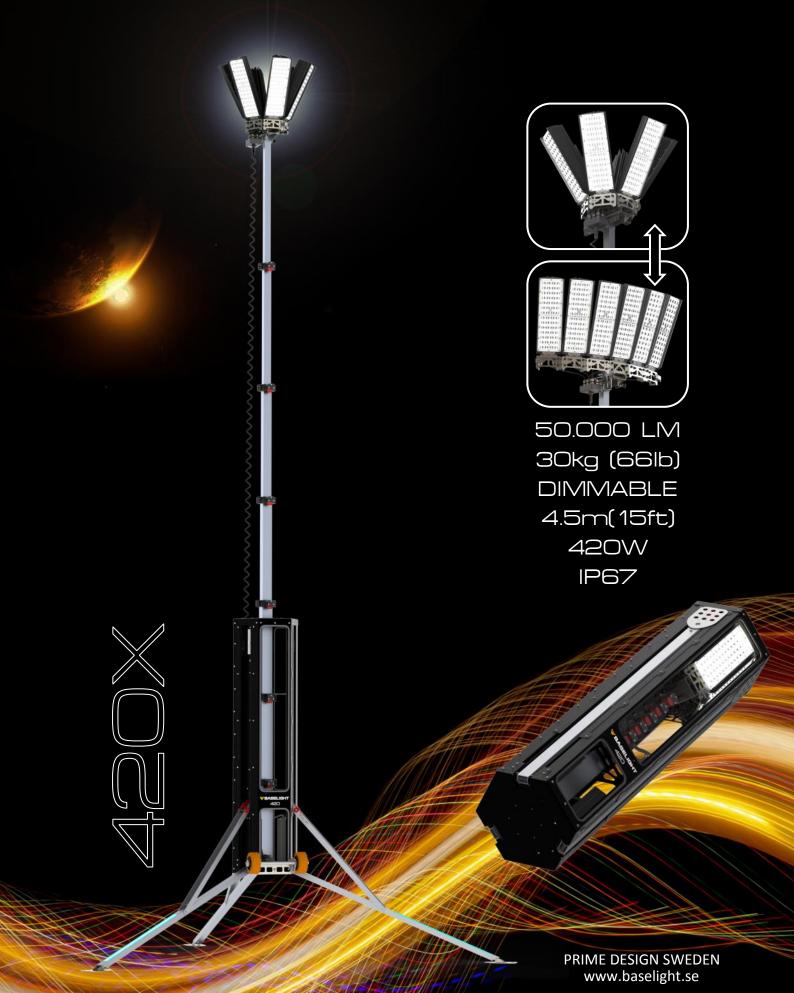

#### **KEY FEATURES**

- Deployed by a single person in 30 seconds without aid of machinery
- Produces 50 000 lumen with 420 power consumption
- Configured as 360 or 180 degree floodlight
- Produces about 30% more light than a 4x400W halogen system
- Consumes 75% less power compared to a 4x400 halogen system
- Multiple units can fit into a normal family car
- Requires no prior training or certification and is simple to operate
- Multiple units can be operated from a portable generator
- Built for easy replacement of parts with a modular design
- Can be used indoors as well as outdoors (IP67) and in extreme temperatures
- Safe to operate with colour coded guidance
- Takes up little space when stored
- Can be fitted with smart accessories [GPS tracking, Wi-Fi, Video Surveillance etc.]
- 50 000 hours life span on LED, 5Year warranty on structural components
- 30 Kg (66lb)

It can withstand winds up to 20 m/s without support lines and have a IP 67 rating.

The modular design makes it easy to replace any damaged parts. The leg sections can be replaced in 10 minutes and the armature head in less than 15. We carry

spare parts that can be shipped anywhere in the world within 24 hours.

The armature is designed so that it can be used either as 360 degree light or flood-

light depending on the task.

The optics have been designed to allow for an maximum amount of light on the ground and each armature can be tilted in different positions for optimal reach.

Baselight can lit up half a football field in its maximum setting (420W) seamlessly dimmable down to 15W.

Usability and safety has been designed into the product thus making it easy and safe to work with. No prior training is needed.

# TECHNICAL DATA

Wind resistance up to 20 m/s without support

Luminous flux 50 000 Lumen

Surrounding temperature -50 to + 50 degree C

Voltage 90 to 305VAC/50hz

Power connector CEE or Schuko

Colour temperature 6000 Kelvin

Power consumption 15 to 420 Watt (Dimmable)

IP Rating 67

Weight 30 Kg (66lb)

Fully extended height 4.5 Meters (15feet)

Transport dimensions 1200mm x 300mm

Warranty 5 Years

Certification CE approved