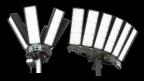

# **BUILT FOR TOUGH CHALLENGES**

Baselight is a new generation LED light tower built from the ground up with input from professionals in the rescue and rental industry. Together we created a modern light product using the latest LED technology and materials available to meet the demand for a more flexible light tower. Don't let the size fool you! Baselight is a light system capable to compete with much larger light towers and can easily outperform a 1600W halogen system but more importantly in these areas: Performance, agility and economy.

#### **KEY FEATURES**

- Deployed by a single person in 30 seconds without aid of machinery
- Produces 50 000 lumen with 420 power consumption
- Configured as 360 or 180 degree floodlight
- Produces about 30% more light than a 4x400W halogen system
- Consumes 75% less power compared to a 4x400 halogen system
- Multiple units can fit into a normal family car
- Requires no prior training or certification and is simple to operate
- Multiple units can be operated from a portable generator
- Built for easy replacement of parts with a modular design
- Can be used indoors as well as outdoors (IP67) and in extreme temperatures
- Safe to operate with colour coded guidance
- Takes up little space when stored
- Can be fitted with smart accessories [GPS tracking, Wi-Fi, Video Surveillance etc.]
- 50 000 hours life span on LED, 5Year warranty on structural components
- 30 Kg (66lb)

spare parts that can be shipped anywhere in the world within 24 hours.

The armature is designed so that it can be used either as 360 degree light or flood-

light depending on the task.

The optics have been designed to allow for an maximum amount of light on the ground and each armature can be tilted in different positions for optimal reach.