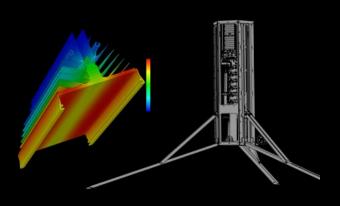

The weight (30kg/66lb) and size makes it easy for a person to carry and lift. This makes repositioning on a work site easy and fast since no lifting equipment is needed to assist.

The hexagon design allows for three foldable legs that can be individually angled for placement on uneven ground. The legs end with pressure distributing pads that work in any terrain such as mud, grovel or snow.

It can withstand winds up to 20 m/s without support lines and have a IP 67 rating.

The modular design makes it easy to replace any damaged parts. The leg sections can be replaced in 10 minutes and the armature head in less than 15. We carry

Baselight incorporate specially designed heat sinks that ensures the LED:s are kept cool regardless of the surrounding temperature.

The low power consumption makes Baselight ideal for mobile tasks where a small generator or a car battery with inverter can be used.