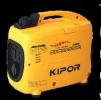

Baselight incorporate specially designed heat sinks that ensures the LED:s are kept cool regardless of the surrounding temperature.

The low power consumption makes Baselight ideal for mobile tasks where a small generator or a car battery with inverter can be used.

### **ACCESSORIES**

- PVC Cover with zipper [Logos and text can be printed]
- Wheel assembly
- Battery pack with charger [Different models]
- Power Inverter (12VDC to 230 VAC)
- Solar generator with battery
- Portable gasoline generator [Different models]
- Soft carry case with integrated wheels (suitable for air travel)