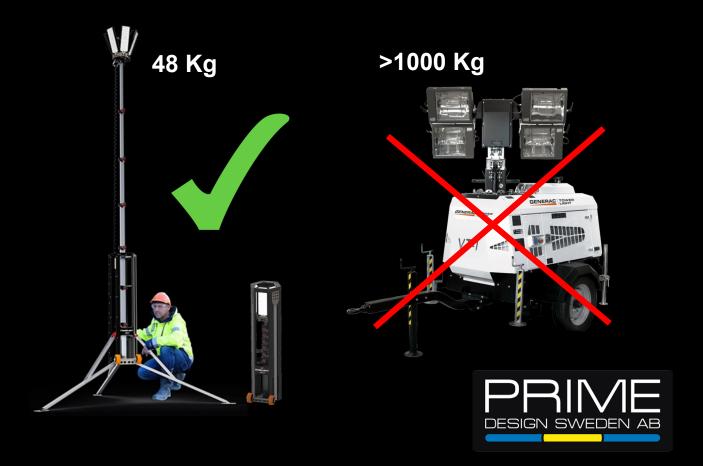

### BACKGROUND

Baselight MX is the military version of the world famous Baselight 420X portable LED light tower. It offers unique features such as a "all in one" light tower system containing all that is needed for large area illumination. The system can compete with big diesel driven light towers in terms of light capacity yet with a weight of only 48Kg and a fraction of the energy needed.

This makes Baselight MX a great choice for military operations where robustness and easy logistics is a main concern. The system can be carried onto site by one person and is fully automatic and adapted to all climates in the world.

#### SPECS

Light output:: 65 000 Lumens (420 MX), 95 000 Lumens (600MX)

Colour temperature: 6000 Kelvin

Weight: 45Kg (420MX), 48 Kg (600MX)

Material: High grade aircraft alloy, stainless steel

Power consumption: 420W (420MX), 700W (600MX)