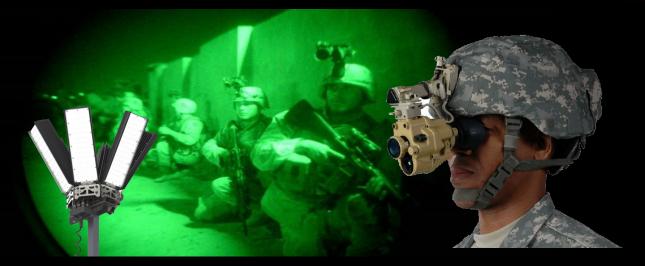

## Turn night into bright daylight!

With the optional Infrared LED-head for Baselight, one of the most powerful in the market, its possible to illuminate vast areas without the enemy knowing it. In combination with night vision goggles the darkest night become ultra bright for the soldiers in the field. It can be programmed to signal NATO-friendly codes to avoid unwanted friendly fire.

#### **FEATURES**

- -Extremely powerful IR-armature operating at 850nm spectrum
- -compatible with most night vision systems on the market
- -Can be configured for 360 degree or floodlight mode
- -Redundant power feed enables it to sustain light to moderate battle damage