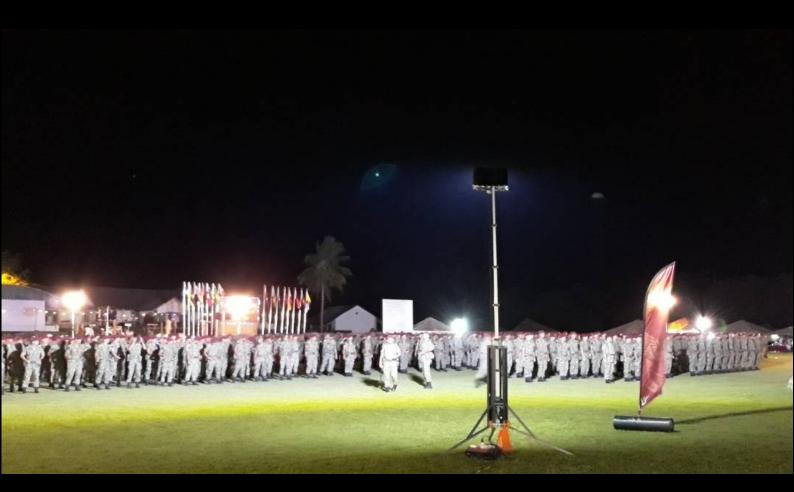

This makes Baselight MX a great choice for military operations where robustness and easy logistics is a main concern. The system can be carried onto site by one person and is fully automatic and adapted to all climates in the world.

## Turn night into bright daylight!

With the optional Infrared LED-head for Baselight, one of the most powerful in the market, its possible to illuminate vast areas without the enemy knowing it. In combination with night vision goggles the darkest night become ultra bright for the soldiers in the field. It can be programmed to signal NATO-friendly codes to avoid unwanted friendly fire.