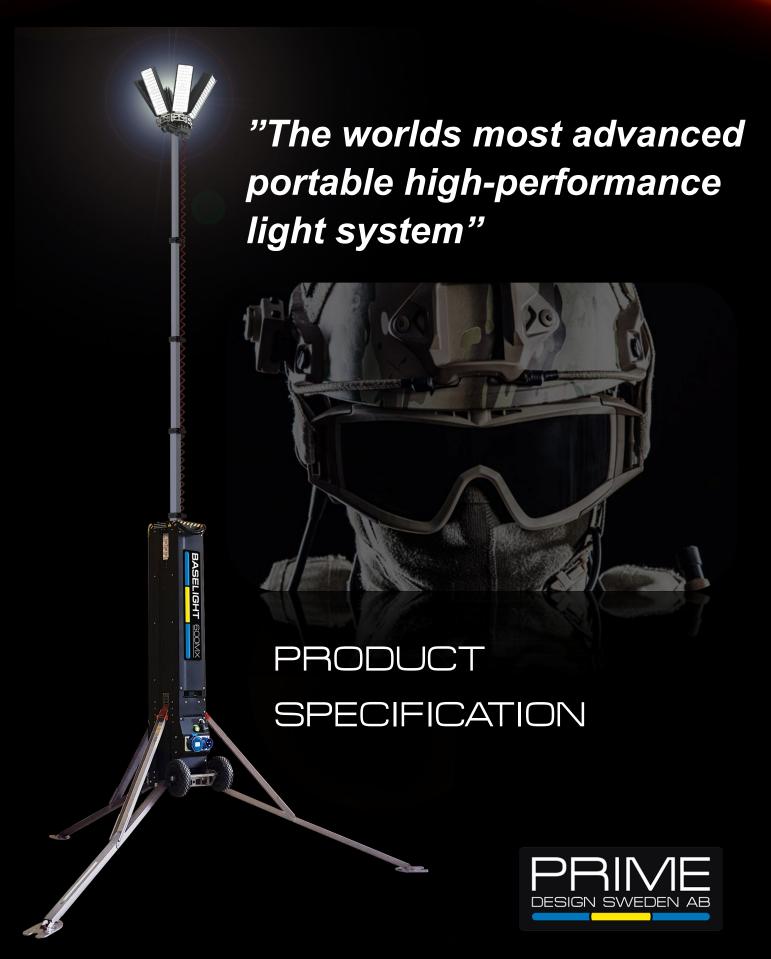

# BASELIGHT MX

### BACKGROUND

Baselight MX is the military version of the world famous Baselight 420X portable LED light tower. It offers unique features such as a "all in one" light tower system containing all that is needed for large area illumination. The system can compete with big diesel driven light towers in terms of light capacity yet with a weight of only 48Kg and a fraction of the energy needed.

This makes Baselight MX a great choice for military operations where robustness and easy logistics is a main concern. The system can be carried onto site by one person and is fully automatic and adapted to all climates in the world.