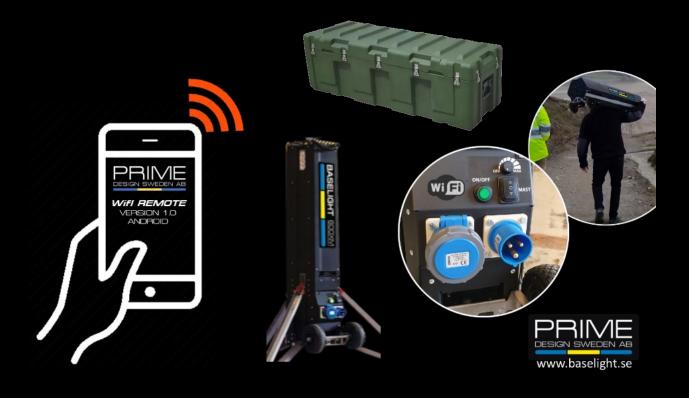

Multiple units chainable on auxiliary AC port

Fully dimmable

Automatic wind-speed to height adjustment

Remote control over Wi-Fi Android app

Configurable armature (360 degree or floodlight)

Built in theft protection

Multiple grip handles

Dust & dirt proof. Can be used in any environment

Optional "hook-on" terrain wheel assembly

Optional Infrared LED head

Optional military transport box with handles