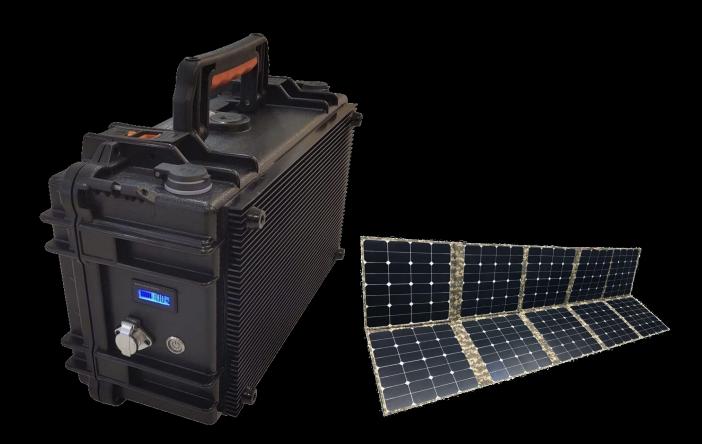

### POWER OPTIONS

Baselight MX series can be powered in different ways. The standard option is to power it over normal AC power (110V-230V). Due to very low power requirement its also possible to power these units with external battery packs or a gasoline generator. Prime Design have developed a special type of portable Lithium battery with integrated DC to AC converter for this purpose. This product line is called "PRIME POWER". These packs are charged with normal wall connected powers supply or by using foldable solar panels.

#### **Prime Power 2KWH**

2kwh, 800W continuous, IP66, 110VAC or 230VAC output